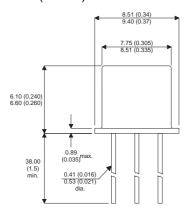

Dimensions in mm (inches).

## TO5 (TO205AA) PINOUTS

1 – Emitter 2

2 - Base

3 - Collector