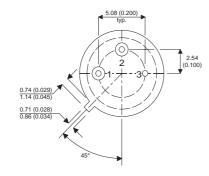

Dimensions in mm (inches).

## TO5 (TO205AA) PINOUTS

1 – Emitter 2

2 - Base

3 - Collector